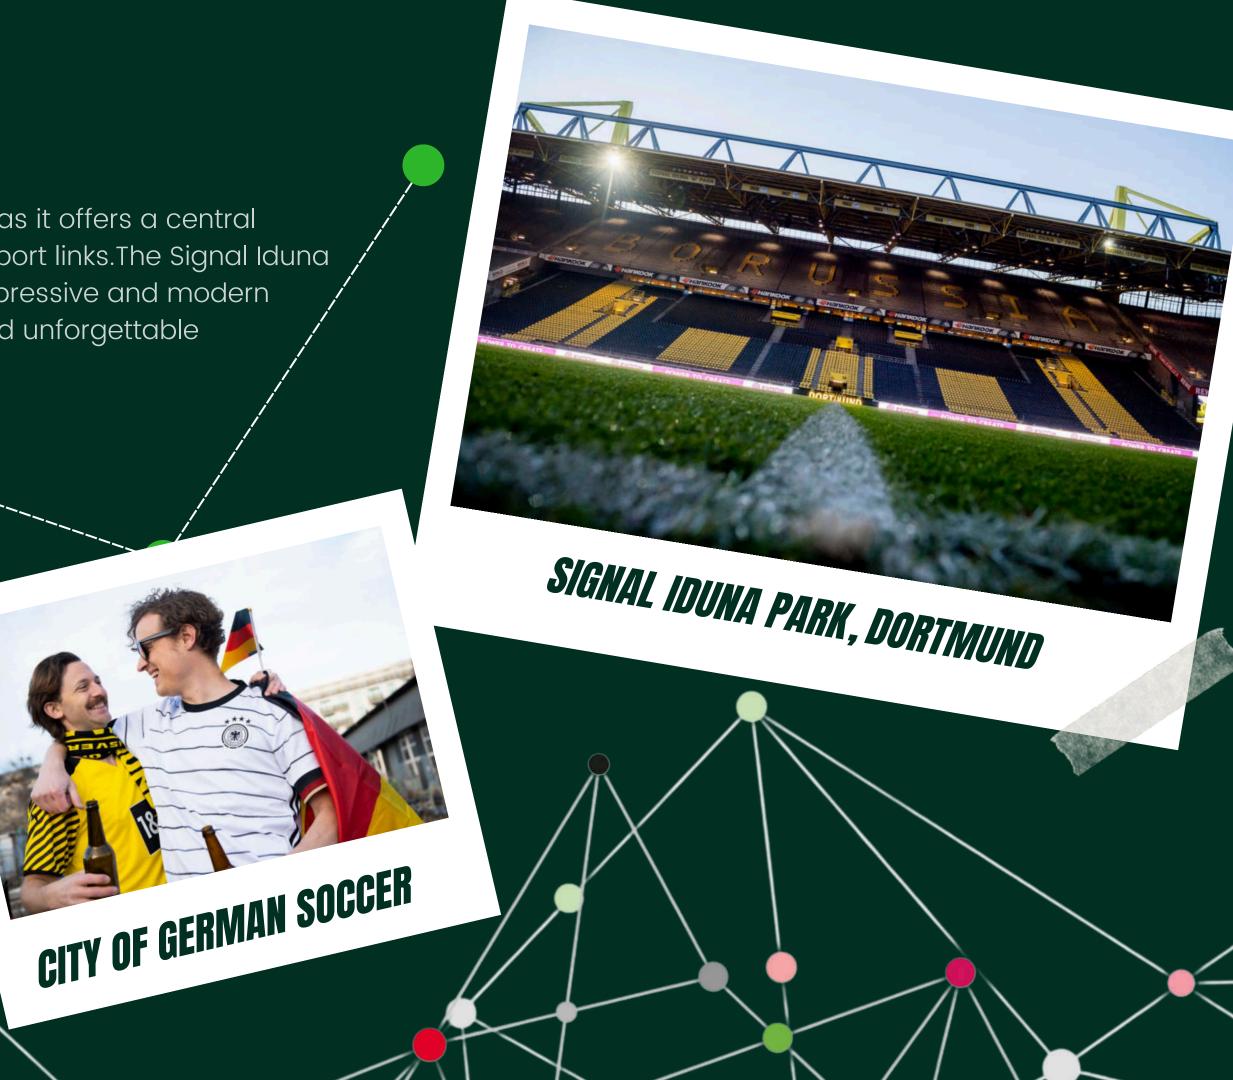

### LOCATION

Dortmund is an ideal conference venue as it offers a central location in Germany with excellent transport links. The Signal Iduna Park is an excellent venue as it offers impressive and modern facilities that guarantee great events and unforgettable experiences.