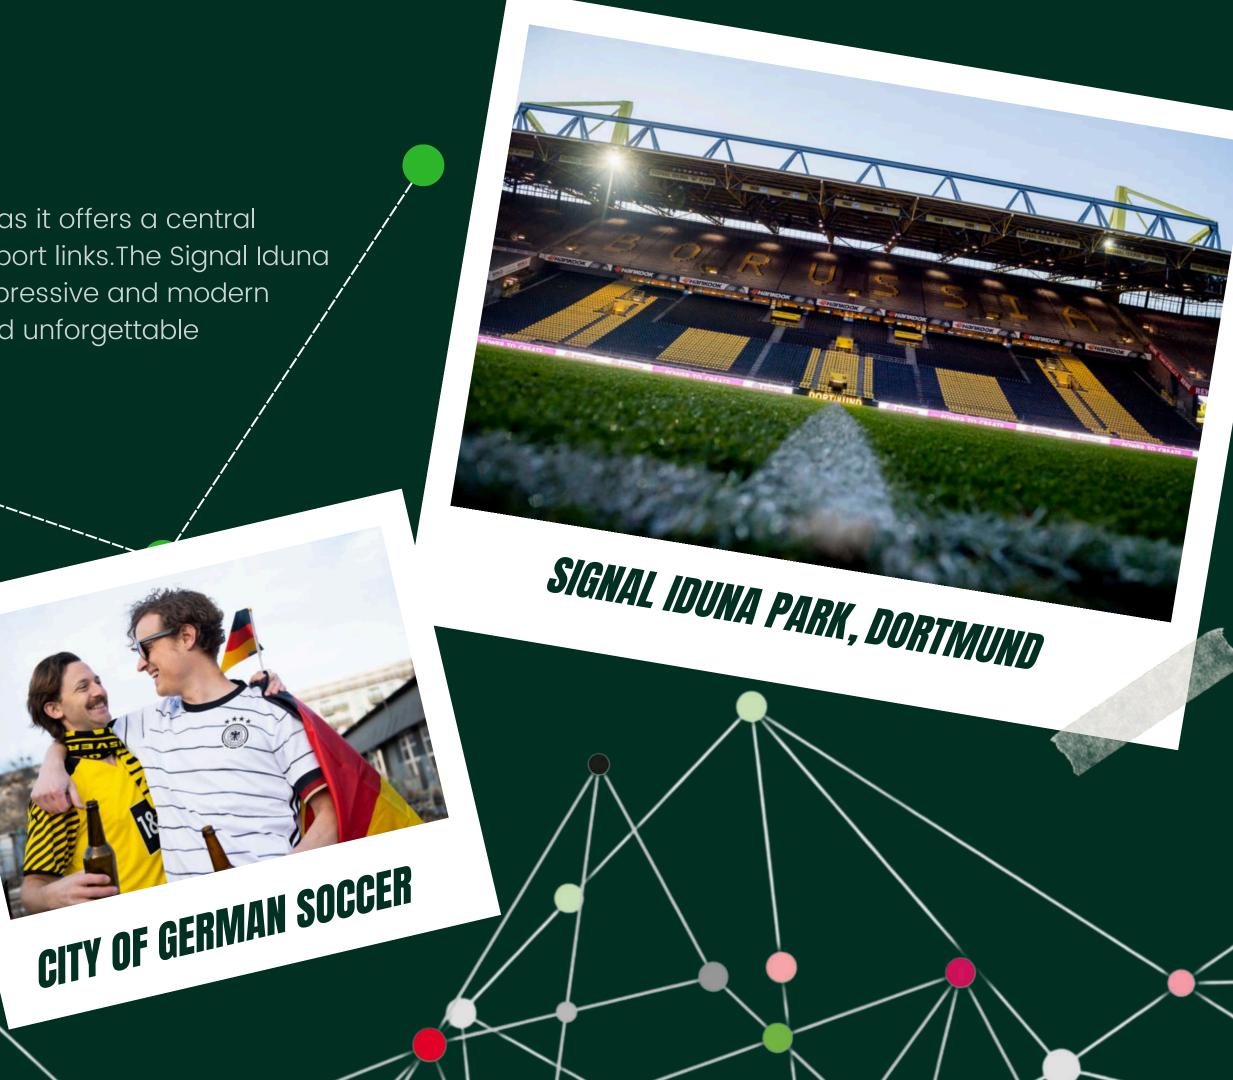

## LOCATION

Dortmund is an ideal conference venue as it offers a central location in Germany with excellent transport links. The Signal Iduna Park is an excellent venue as it offers impressive and modern facilities that guarantee great events and unforgettable experiences.